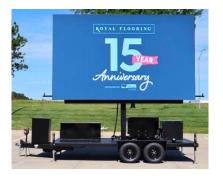

## WHAT:

LED Information Booth (in Town) - 10 x 17' LED self-contained LED sign in Town's Info Booth

Entertainment area

Sign technician with truck onsite included

Screen Size: 17'x10'Pixel Pitch: 4.81mm

o Resolution: 1040x624p

Unit Dimensions (LxWxH): 21'x8'x12.5'

Onboard PowerTech 20k generator

Shore Power: 50 amp (California twist lock)

File specs:

• 16:9 or 1920X1080

File formats accepted:

Video: compressed mp4 files

Still Images: jpeg